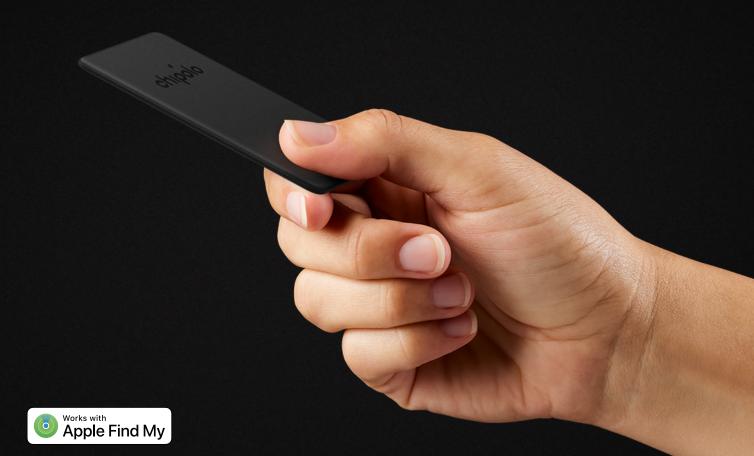

### CHIPOLO CARD SPOT

# Keep your wallet safe. And slim.

# The wallet finder that works with the Apple Find My network.

Almost as thin as a credit card, Chipolo CARD Spot fits a variety of wallets without adding any extra bulk. Chipolo CARD Spot boasts a loud sound, a long battery life and powerful worldwide finding network.