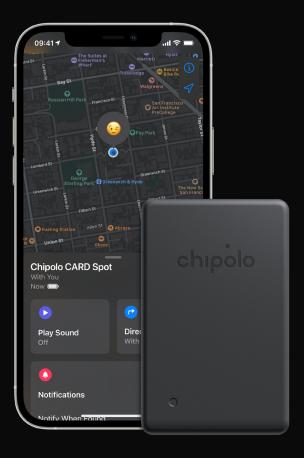

## How it works

### PLAY SOUND

Sometimes things just hide nearby. With a very loud sound you can find them in no time.

### LOCATE

your wallet on a map, using the power of the vast Apple Find My network.

### **BE NOTIFIED**

Receive a notification when you accidentally leave your wallet behind or when Find My network locates your missing wallet.

About the Apple Find My network

The Find My network is made up of hundreds of millions of Apple devices that use secure Bluetooth technology to detect nearby items and report an approximate location back to their owner. The entire process is end-to-end encrypted, and anonymous.